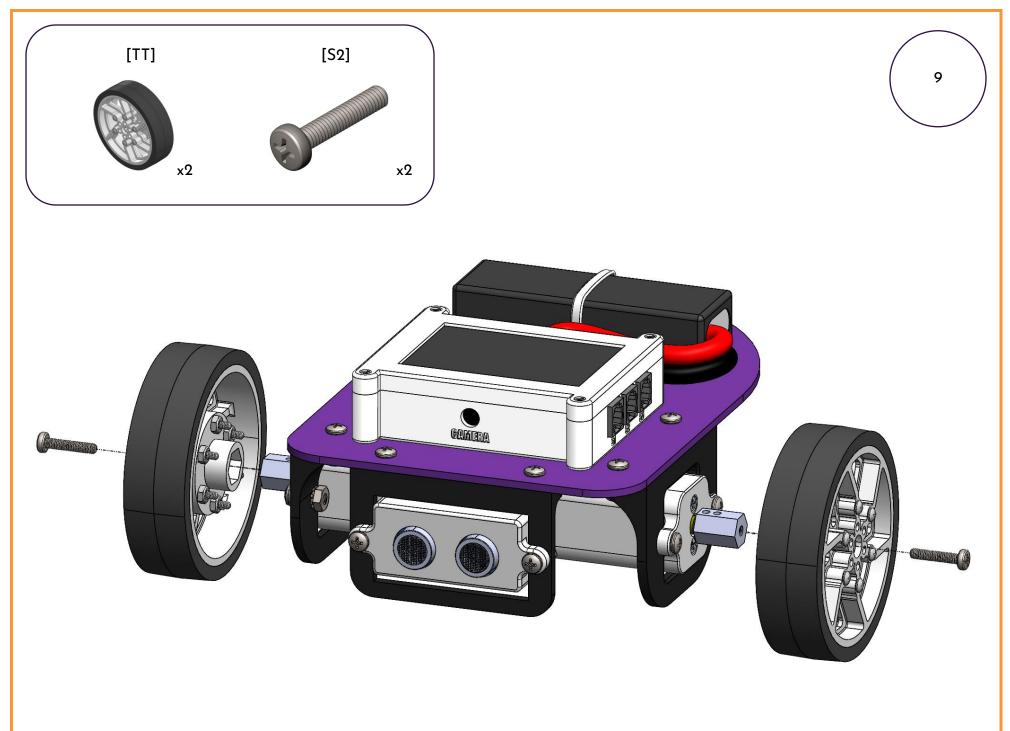

|
|---|----------------------|------------------------|
| 6 | BATTERY [B]          |                        |
| 7 | BATTERY CHARGER [BC] | Reinformer<br>Interior |
| 8 | SCREWDRIVER [SD]     |                        |

| 9  | OPEN WRENCH [OW]             |   |
|----|------------------------------|---|
| 10 | ALLEN KEY [AK]               | 1 |
| n  | 8–32 0.5" PHILIPS SCREW [S1] |   |
| 12 | M4 SCREW ZOMM [SZ]           |   |

| 13 | 8–32 STAR NUT [N1]    |  |
|----|-----------------------|--|
| 14 | BACK PEG [PG]         |  |
| 15 | MOTOR MOUNT [MM]      |  |
| 16 | ULTRASONIC MOUNT [UM] |  |

| 17 | BASE PLATE [BP]     |  |
|----|---------------------|--|
| 18 | ZIP TIE [ZT]        |  |
| 19 | TRACTION WHEEL [TT] |  |















© 2023 TRUE Robotics, Inc. All Rights Reserved.