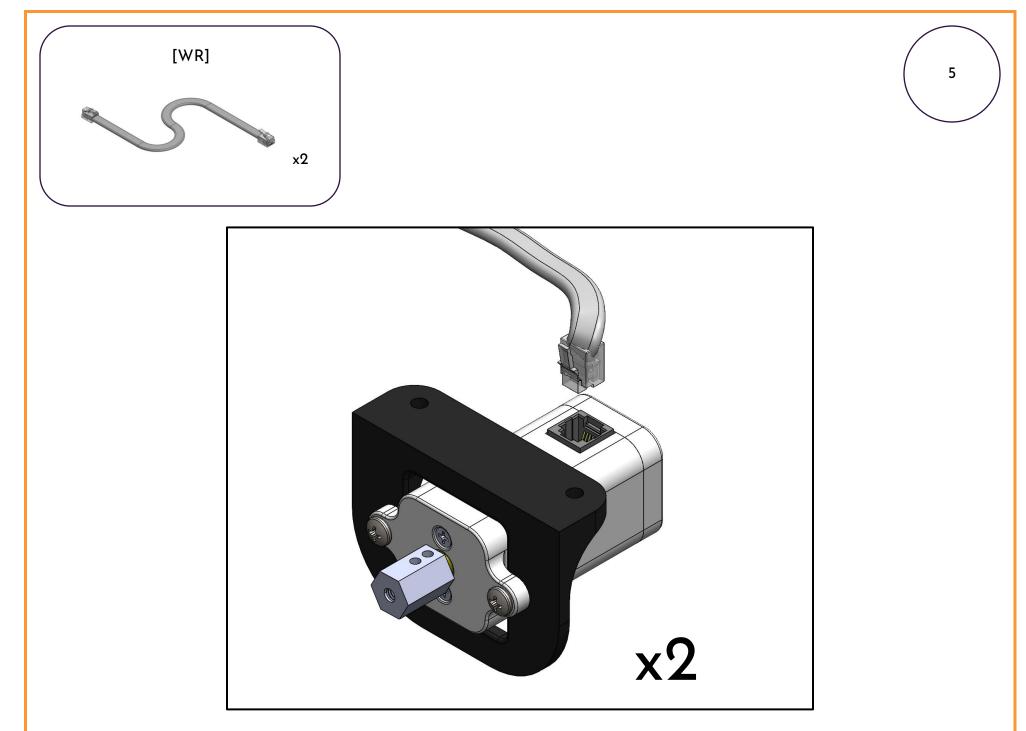

US] |  |

| 5 | WIRE [WR]            |                        |
|---|----------------------|------------------------|
| 6 | BATTERY [B]          |                        |
| 7 | BATTERY CHARGER [BC] | Reinformer<br>Interior |
| 8 | SCREWDRIVER [SD]     |                        |

| 9  | OPEN WRENCH [OW]             |   |
|----|------------------------------|---|
| 10 | ALLEN KEY [AK]               | 1 |
| n  | 8–32 0.5" PHILIPS SCREW [S1] |   |
| 12 | M4 SCREW ZOMM [SZ]           |   |

| 13 | 8–32 STAR NUT [N1]    |  |
|----|-----------------------|--|
| 14 | BACK PEG [PG]         |  |
| 15 | MOTOR MOUNT [MM]      |  |
| 16 | ULTRASONIC MOUNT [UM] |  |

| 17 | BASE PLATE [BP]     |  |
|----|---------------------|--|
| 18 | ZIP TIE [ZT]        |  |
| 19 | TRACTION WHEEL [TT] |  |















© 2023 TRUE Robotics, Inc. All Rights Reserved.