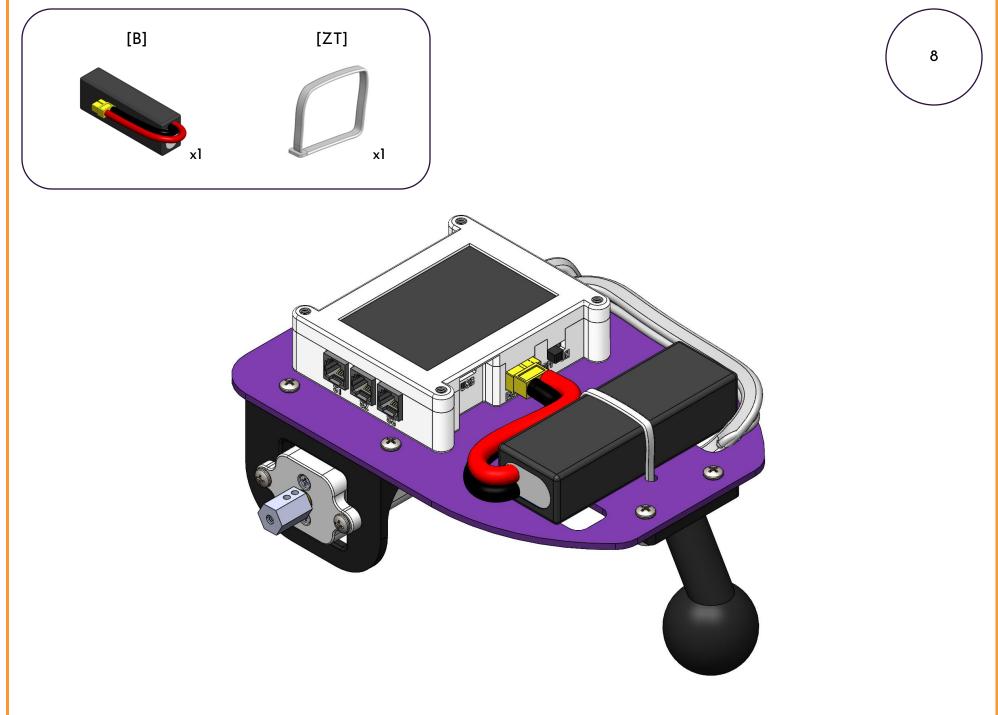

|
|---|----------------------|------------------------|
| 6 | BATTERY [B]          |                        |
| 7 | BATTERY CHARGER [BC] | Reinformer<br>Interior |
| 8 | SCREWDRIVER [SD]     |                        |

| 9  | OPEN WRENCH [OW]             |   |
|----|------------------------------|---|
| 10 | ALLEN KEY [AK]               | 1 |
| n  | 8–32 0.5" PHILIPS SCREW [S1] |   |
| 12 | M4 SCREW ZOMM [SZ]           |   |

| 13 | 8–32 STAR NUT [N1]    |  |
|----|-----------------------|--|
| 14 | BACK PEG [PG]         |  |
| 15 | MOTOR MOUNT [MM]      |  |
| 16 | ULTRASONIC MOUNT [UM] |  |

| 17 | BASE PLATE [BP]     |  |
|----|---------------------|--|
| 18 | ZIP TIE [ZT]        |  |
| 19 | TRACTION WHEEL [TT] |  |















© 2023 TRUE Robotics, Inc. All Rights Reserved.