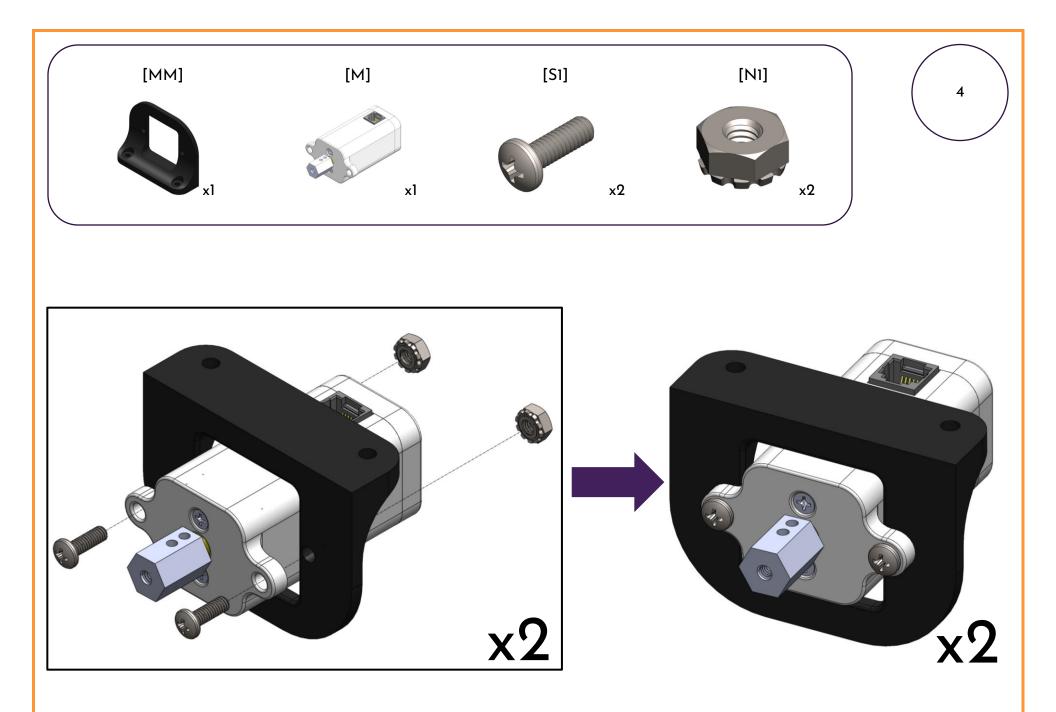

| 13 | 8–32 STAR NUT [N1]    |  |
|----|-----------------------|--|
| 14 | BACK PEG [PG]         |  |
| 15 | MOTOR MOUNT [MM]      |  |
| 16 | ULTRASONIC MOUNT [UM] |  |

| 17 | BASE PLATE [BP]     |  |
|----|---------------------|--|
| 18 | ZIP TIE [ZT]        |  |
| 19 | TRACTION WHEEL [TT] |  |