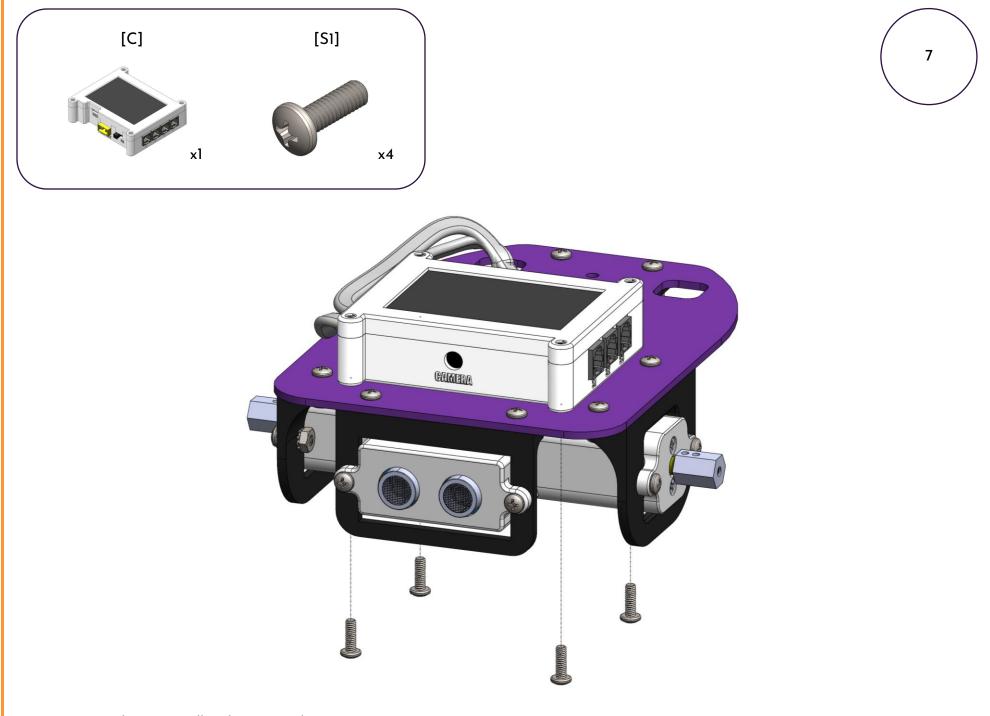

| 1 | CONTROLLER [C]         |  |
|---|------------------------|--|
| 2 | USB C CORD [USBC]      |  |
| 3 | MOTOR [M]              |  |
| 4 | ULTRASONIC SENSOR [US] |  |

| 5 | WIRE [WR]            |                        |
|---|----------------------|------------------------|
| 6 | BATTERY [B]          |                        |
| 7 | BATTERY CHARGER [BC] | Reinformer<br>Interior |
| 8 | SCREWDRIVER [SD]     |                        |