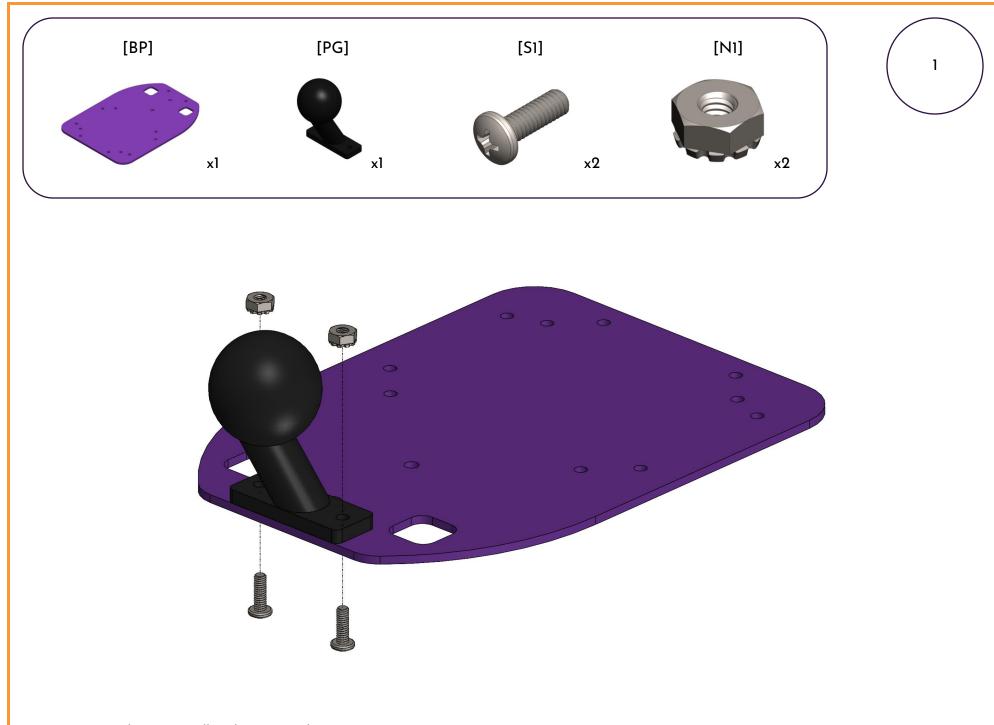

SENSOR [US] |  |

| 5 | WIRE [WR]            |                        |
|---|----------------------|------------------------|
| 6 | BATTERY [B]          |                        |
| 7 | BATTERY CHARGER [BC] | Reinformer<br>Interior |
| 8 | SCREWDRIVER [SD]     |                        |

| 9  | OPEN WRENCH [OW]             |   |
|----|------------------------------|---|
| 10 | ALLEN KEY [AK]               | 1 |
| n  | 8–32 0.5" PHILIPS SCREW [S1] |   |
| 12 | M4 SCREW ZOMM [SZ]           |   |

| 13 | 8–32 STAR NUT [N1]    |  |
|----|-----------------------|--|
| 14 | BACK PEG [PG]         |  |
| 15 | MOTOR MOUNT [MM]      |  |
| 16 | ULTRASONIC MOUNT [UM] |  |

| 17 | BASE PLATE [BP]     |  |
|----|---------------------|--|
| 18 | ZIP TIE [ZT]        |  |
| 19 | TRACTION WHEEL [TT] |  |















© 2023 TRUE Robotics, Inc. All Rights Reserved.