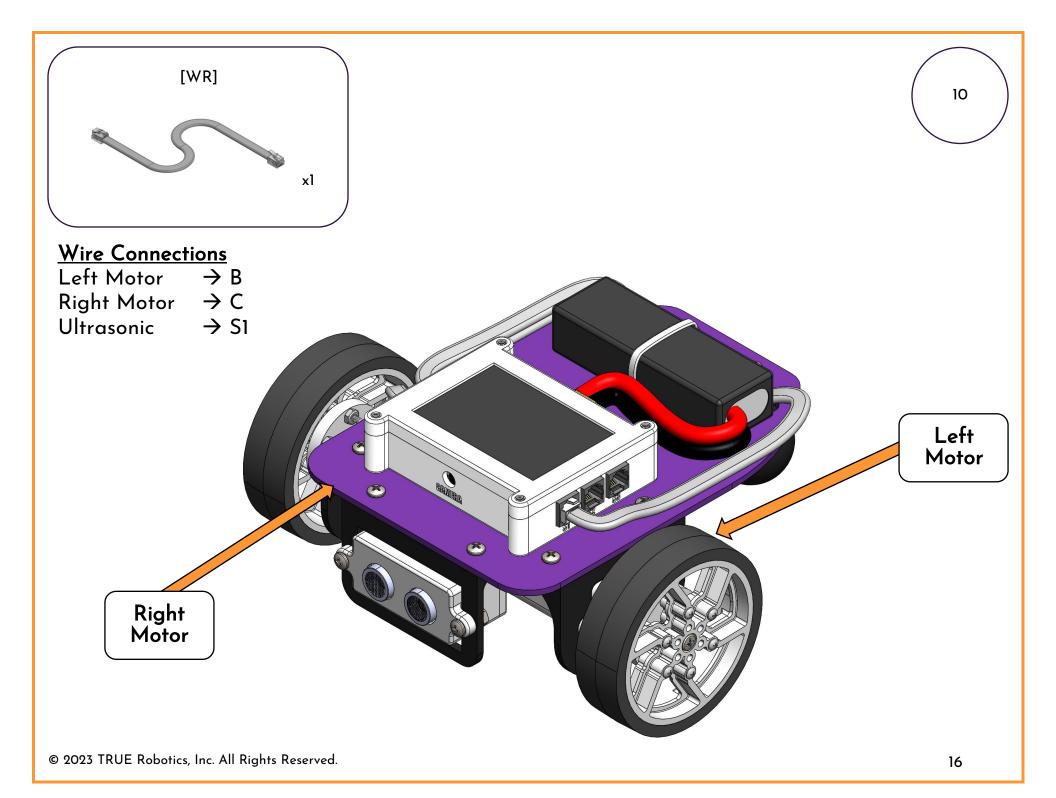

|
|---|----------------------|------------------------|
| 6 | BATTERY [B]          |                        |
| 7 | BATTERY CHARGER [BC] | Reinformer<br>Interior |
| 8 | SCREWDRIVER [SD]     |                        |

| 9  | OPEN WRENCH [OW]             |   |
|----|------------------------------|---|
| 10 | ALLEN KEY [AK]               | 1 |
| n  | 8–32 0.5" PHILIPS SCREW [S1] |   |
| 12 | M4 SCREW ZOMM [SZ]           |   |

| 13 | 8–32 STAR NUT [N1]    |  |
|----|-----------------------|--|
| 14 | BACK PEG [PG]         |  |
| 15 | MOTOR MOUNT [MM]      |  |
| 16 | ULTRASONIC MOUNT [UM] |  |

| 17 | BASE PLATE [BP]     |  |
|----|---------------------|--|
| 18 | ZIP TIE [ZT]        |  |
| 19 | TRACTION WHEEL [TT] |  |















© 2023 TRUE Robotics, Inc. All Rights Reserved.