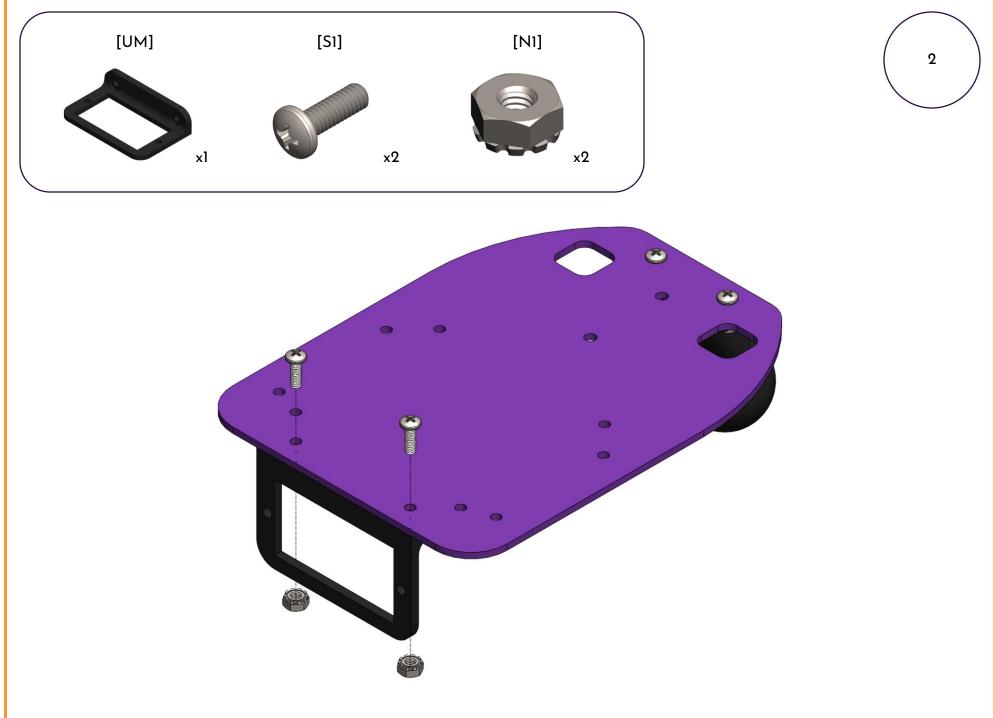

NSOR [US] |  |

| 5 | WIRE [WR]            |                        |
|---|----------------------|------------------------|
| 6 | BATTERY [B]          |                        |
| 7 | BATTERY CHARGER [BC] | Reinformer<br>Interior |
| 8 | SCREWDRIVER [SD]     |                        |

| 9  | OPEN WRENCH [OW]             |   |
|----|------------------------------|---|
| 10 | ALLEN KEY [AK]               | 1 |
| n  | 8–32 0.5" PHILIPS SCREW [S1] |   |
| 12 | M4 SCREW ZOMM [SZ]           |   |

| 13 | 8–32 STAR NUT [N1]    |  |
|----|-----------------------|--|
| 14 | BACK PEG [PG]         |  |
| 15 | MOTOR MOUNT [MM]      |  |
| 16 | ULTRASONIC MOUNT [UM] |  |

| 17 | BASE PLATE [BP]     |  |
|----|---------------------|--|
| 18 | ZIP TIE [ZT]        |  |
| 19 | TRACTION WHEEL [TT] |  |















© 2023 TRUE Robotics, Inc. All Rights Reserved.