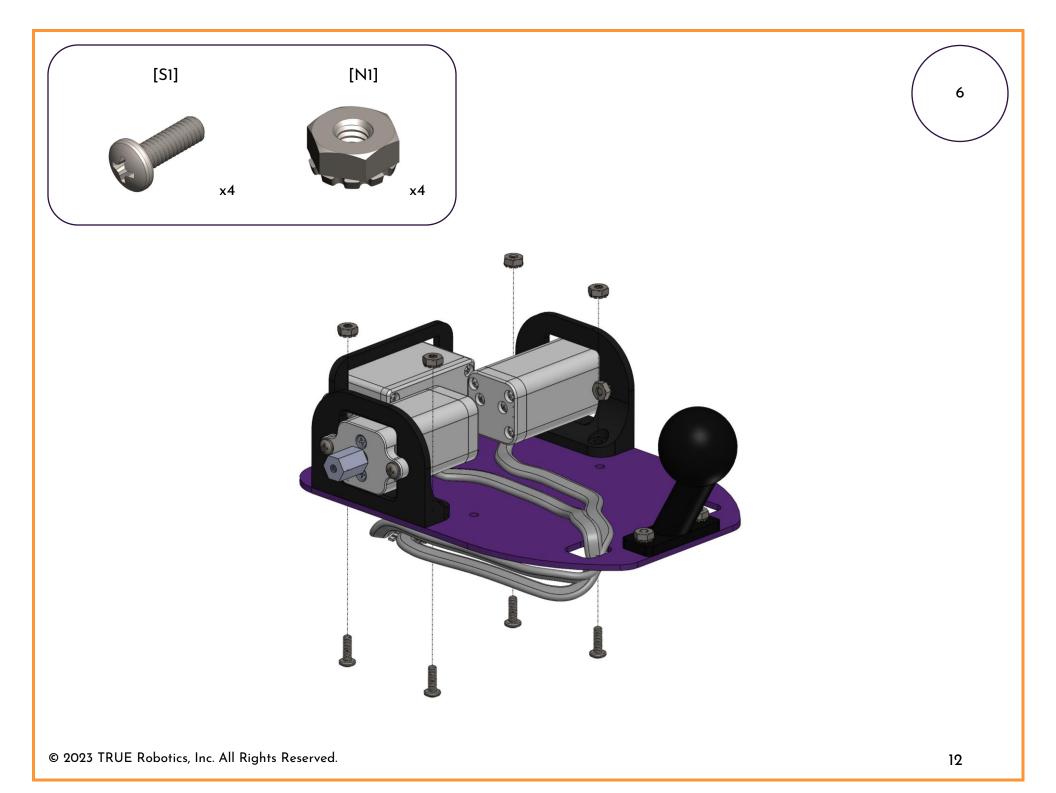

] |  |

| 5 | WIRE [WR]            |                        |
|---|----------------------|------------------------|
| 6 | BATTERY [B]          |                        |
| 7 | BATTERY CHARGER [BC] | Reinformer<br>Interior |
| 8 | SCREWDRIVER [SD]     |                        |

| 9  | OPEN WRENCH [OW]             |   |
|----|------------------------------|---|
| 10 | ALLEN KEY [AK]               | 1 |
| n  | 8–32 0.5" PHILIPS SCREW [S1] |   |
| 12 | M4 SCREW ZOMM [SZ]           |   |

| 13 | 8–32 STAR NUT [N1]    |  |
|----|-----------------------|--|
| 14 | BACK PEG [PG]         |  |
| 15 | MOTOR MOUNT [MM]      |  |
| 16 | ULTRASONIC MOUNT [UM] |  |

| 17 | BASE PLATE [BP]     |  |
|----|---------------------|--|
| 18 | ZIP TIE [ZT]        |  |
| 19 | TRACTION WHEEL [TT] |  |















© 2023 TRUE Robotics, Inc. All Rights Reserved.