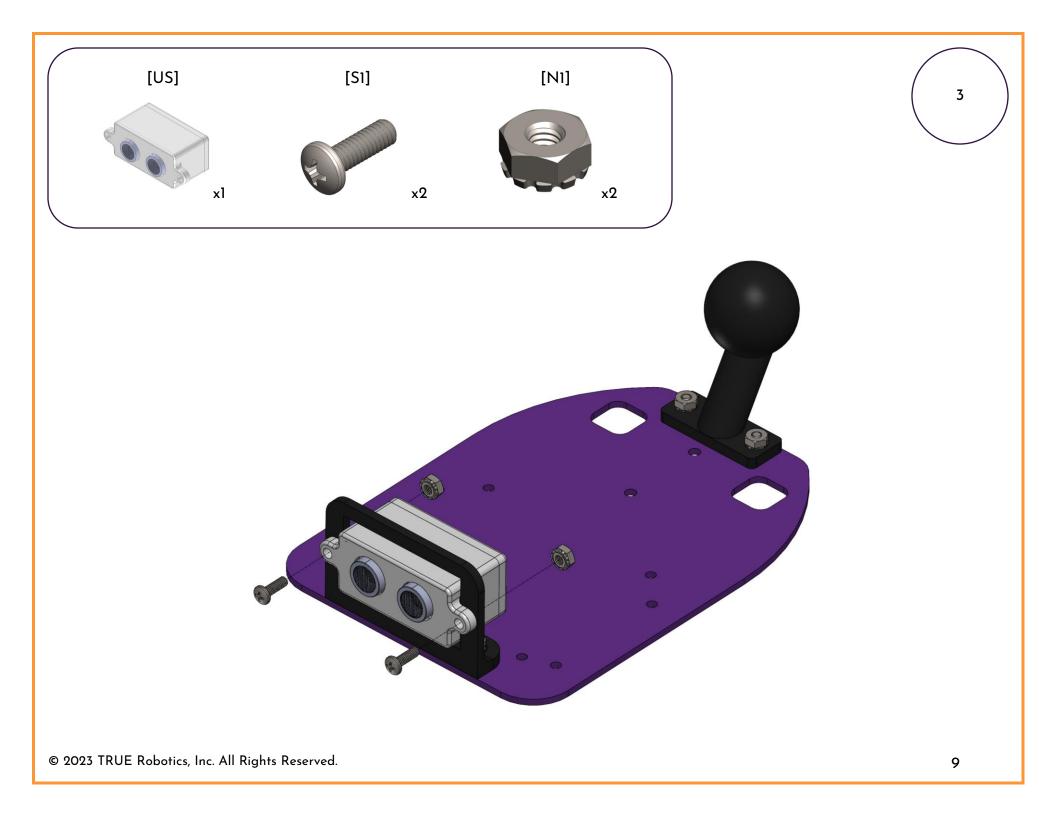

OR [US] |  |

| 5 | WIRE [WR]            |                        |
|---|----------------------|------------------------|
| 6 | BATTERY [B]          |                        |
| 7 | BATTERY CHARGER [BC] | Reinformer<br>Interior |
| 8 | SCREWDRIVER [SD]     |                        |

| 9  | OPEN WRENCH [OW]             |   |
|----|------------------------------|---|
| 10 | ALLEN KEY [AK]               | 1 |
| n  | 8–32 0.5" PHILIPS SCREW [S1] |   |
| 12 | M4 SCREW ZOMM [SZ]           |   |

| 13 | 8–32 STAR NUT [N1]    |  |
|----|-----------------------|--|
| 14 | BACK PEG [PG]         |  |
| 15 | MOTOR MOUNT [MM]      |  |
| 16 | ULTRASONIC MOUNT [UM] |  |

| 17 | BASE PLATE [BP]     |  |
|----|---------------------|--|
| 18 | ZIP TIE [ZT]        |  |
| 19 | TRACTION WHEEL [TT] |  |















© 2023 TRUE Robotics, Inc. All Rights Reserved.